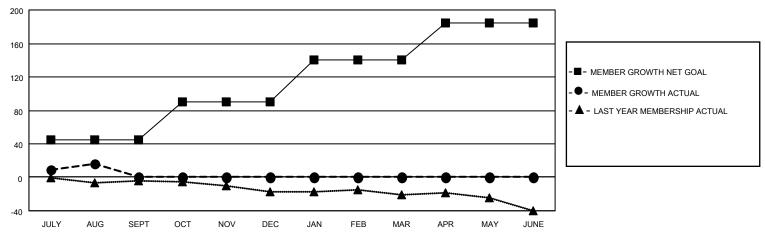

### GOALS AND ACTUAL MEMBERS CUMULATIVE

| DROPPED CLUBS: 0 |   | 12 CLUBS OF 73 ADDED 1 OR<br>MORE NEW MEMBERS | GENDER DISTRIBUTION                |              |  |
|------------------|---|-----------------------------------------------|------------------------------------|--------------|--|
|                  |   | MORE NEW MEMBERS                              | MALE                               | 869 (68.70%) |  |
|                  |   |                                               | FEMALE 396 (31.30%)                |              |  |
| DROPPED MEMBERS  |   |                                               | NON BINARY                         | 0 (0.00%)    |  |
|                  |   |                                               | PREFER NOT TO ANSWER 0 (0.00%)     |              |  |
| DECEASED         | 2 |                                               |                                    |              |  |
| CLUB CANCELLED   | 0 | CLICK HERE FOR CUMULATIVE                     | TOTAL FAMILY UNIT MEMBERS          | 149          |  |
| OTHER            | 5 | MEMBERSHIP DATA                               |                                    |              |  |
| TOTAL 7          |   |                                               | FAMILY MEMBERS PAYING HALF DUES 75 |              |  |
|                  |   |                                               |                                    |              |  |